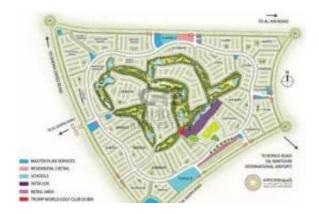

## Τοποθεσία

Χώρα: Νομός/Περιοχή/Επαρχία: Δημοσιεύθηκε: Περιγραφή: United Arab Emirates Dubai 18/07/2025

Kensington Plots at DAMAC Hills 2 is a premium residential land offering by DAMAC Properties, providing buyers the opportunity to design and build their dream homes within a master-planned community in Dubai.

## **Key Features**

- Customizable Villa Plots:
- Design Flexibility:
- Strategic Location: Situated in DAMAC Hills 2, the development offers easy access to major highways like Al Qudra Road and Emirates Road, facilitating connectivity to key areas such as Downtown Dubai and Dubai Marina.

#### Accessibility

- **Transportation**: The community is accessible via major roads, and a shuttle service to the Mall of the Emirates is available for residents.
- **Proximity to Key Locations**: Approximately 33 minutes to Downtown Dubai, 37 minutes to Palm Jumeirah, and 25 minutes to Al Maktoum International Airport.