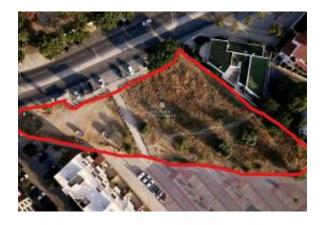

### Ubicación

País: Portugal Estado/Región/Provincia: Faro Ciudad: Loule Publicado: 24/08/2021

Descripción:

Land with feasibility construction, block s of apartments, in the city center of Loulé.

This land is located in the Loulé City Center 650M from loulé market, next to all amenities, restaurants, supermarkets, public offices and all access.

Total construction area allowed by the MDP at the moment 2500m2, with process in approval in the chamber.

The visible proposal in the annex has already entered the CML as a form of request for prior approval for the construction of the described below that extends the construction areas allowed at this time by the MDP;

- Total area of Lot 4313m2
- 2500m2 of Construction area for parking - 20% of the construction area for parking
- 4 floors above ground