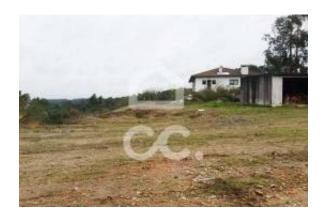

# Building land with 4625 m2

#### Ubicación

País: Portugal Estado/Región/Provincia: Viseu Ciudad: Viseu

Dirección: São João de Lourosa

Publicado: 22/12/2016

Descripción:

Land with 4625 m2, Feasibility of Construction, Storage, City View.