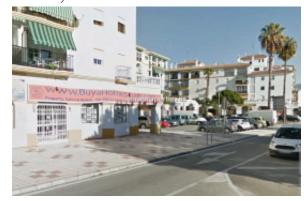

# 3 commercial premises located in the center of Torre del Mar, near the bus station.

## Ubicación

País: España España Ciudad: Andalucía Málaga

Dirección: Vélez-Málaga Publicado: 24/09/2019

Descripción:

3 commercial premises located in the center of Torre del Mar, near the bus station.

The 3 stores, with a showcase, together add up to 300 m2, distributed as follows:

- 1. Local Store of 119.90 m2
- 2. Local Workshop of 91.40 m2
- 3. Local Exhibition of 90 m2

All the premises also have an entrance in the back.

Possibility of creating up to 7 apartments with 1 bedroom. What would be an excellent real estate investment.