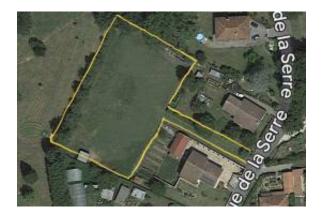

#### Ubicación

País: Francia

Dirección: Rue de la Serre

Código postal: 65190 Publicado: 28/07/2023

Descripción:

Excellent Plot of land for sale in Tournay Hautes-Pyrenees France

Esales Property ID: es5553393

**Property Location** 

Rue de la Serre

65190

Tournay,

France

#### **Property Details**

Here we present an excellent plot of land in one of France,s most sought after areas for development right now.

3378m2 of land for development.

This would make a perfect residence or holiday home.

Building permits are obtainable for residential dwellings.

About the Area

Tournay is a commune in the Hautes-Pyrénées department, southwestern France. Tournay station has rail connections to Toulouse, Tarbes and Pau.

#### Main Features

- 3378 m2 of land for development
- Excellent location close to many amenities
- Stunning country views.
- Close to many amenities

Contact us today to buy or sell your property in France fast.