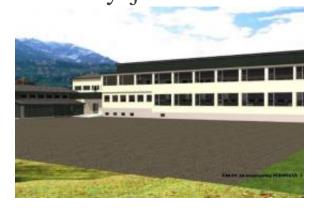

Esales Property ID: es5553924

**Property Location** 

VALSØYFJORDVEGEN 1587

VALSØYFJORD

6687

Norway

**Property Details** 

Here we present an excellent plot of land in one of the most sought after areas for development right now in Norway.

https://www.imlix.com/es/

The property Engan consists of approximately 8,000 m2 of land and a building of 2,400 m2. The building was previously a school for the village and in 2016 was remodelled for 900,000 Euros to be used as an asylum centre.