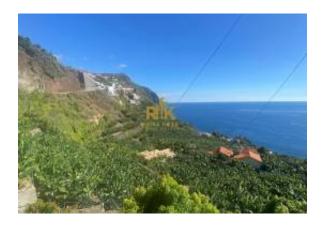

### Ubicación

País: Portugal Estado/Región/Provincia: Madeira Ciudad: Calheta

Dirección: Arco da Calheta Publicado: 10/11/2023

Descripción:

Located in a quiet and sunny area of Calheta at an altitude of 100 meters, which allows you to have an incredible sea view.

Access to the land is via a dead-end road.

It has two road fronts and is also next to the municipal road.

In the vicinity of this land you can count on several services such as supermarket, restaurants, cafes, service station, Town Hall among others. Located 5 minutes from the sandy beach of Calheta, its Marina where you can enjoy the water sports that are practiced there.