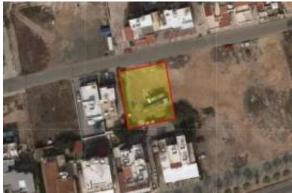

### Ubicación

País: Estado/Región/Provincia: Ciudad: Publicado: Descripción: Located in Larnaca.

Chipre Larnaka Larnaca 22/04/2024

Coastal Building Plot for Sale in Dekeleia Touristic Road, Larnaca. The property is within 200 m away from the majestic sandy beaches of the area. It take place in an exceptional location as many amenities such as supermarket, taverns, banks, pharmacies, Hotels, shops, Blue Flag Beaches are all within close proximity. There is an easy access to the motorway and Larnaca Town is just a short drive away from a straight road. Also, Larnaca International Airport is only approx. 20-minute drive.

This great touristic plot is located in the Touristic area of Pyla in Dekeleia Road, Larnaca and it is 627 sq. m. with a higher building factor than other plots in the area for the 60% building density and 35% coverage, in a zone T3 $\beta$ . The land is located in a quiet area. The property is identical to build a villa close to the beach.