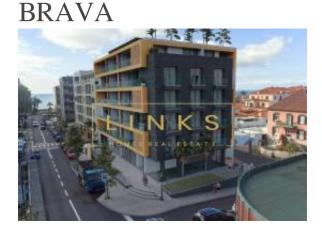

## Ubicación

País: Portugal
Estado/Región/Provincia: Madeira
Ciudad: Ribeira Brava
Dirección: Ribeira Brava
Publicado: 19/04/2023

Descripción:

This T1 apartment is located in the center of Ribeira Brava, in the RB Villa Palace I enterprise, which includes a communal swimming pool on its terrace, elevator, comprising 25 apartments that combine T1, T2 and T3 typologies distributed over 5 floors.

Its construction peculiarity is due to being in the center of RIBEIRA BRAVA, the municipality that benefits from the pleasant west coast climate that this incredible island has; where it is possible to enjoy mild temperatures throughout the year. This council offers several touristic attractions and magnificent landscapes.