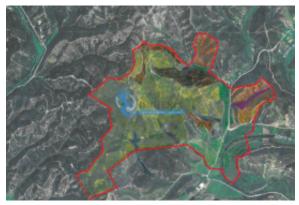

## Ubicación

País: Portugal Estado/Región/Provincia: Faro Ciudad: Silves

Publicado: 15/07/2024

Descripción:

Estate in the municipality of Silves with 218.1ha, next to Ribeira de Odelouca, with agroforestry use and tourist vocation, located 20km (20min) from Portimão and Alvor and 16km from Silves.

The agroforestry operation consists of a citrus area with an extension of 25ha in full production and a forest exploitation with 158ha, of which 120.47ha are stone pines, 22.12ha of strawberry trees and 15.39ha of cork oaks. and 1ha of Eucalyptus.

There are five buildings for housing and 4 warehouses on the property, which total a gross built area of more than 1,000m<sup>2</sup>.

The property is infrastructured with 7 small dams, a pumping and drip irrigation system and a water distribution and supply system.

The property is part of a Tourist Hunting Area.

It is therefore a property with great potential for agricultural development (great winemaking potential in addition to citriculture), forestry and hunting.