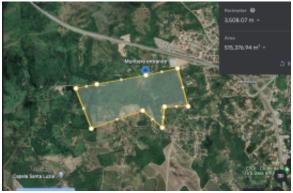

Rural land near the stadium in Pernambuco Brazil. Total 100 acres and about 20% isanleflatbland.

São Lourenço da Mata is a city located in the greater Recife metropolitan area in the state of Pernambuco, with a population of 114,079 inhabitants. The city was one of the hosts of the 2014 FIFA World Cup together with Recife.

Its located 100 yards from a major freeway and near the stadium Arena de Pernambuco in Recife

About the Area

Arena de Pernambuco in Recife

This impressive 46,000-seat stadium built for the 2014 World Cup lies 20km west of the city center in São Lourenço da Mata. It is innovative for its green credentials with solar panels providing part of the energy and an integrated rainwater collection system used to flush the toilets, water the grass and clean the facility.

Main Features

- 404686 m2 of land for development
- Excellent location close to many amenities
- Stunning views.

- Huge Potential in the rental market if developed on.
- Could be a beautiful hotel resort or a site for many villas.

### Común

Tamaño del lote:

404686 m2