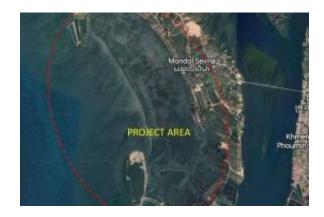

# Ubicación

País: Camboya

Estado/Región/Provincia: Provincia de Koh Kong

Descripción:

Excellent Plot of land for sale in Mondol Seima Cambodia

Esales Property ID: es5554162

**Property Location** 

**MONDOL SEIMA** 

**KOH KONG** 

Cambodia

**Property Details** 

Unveiling Paradise: A Prime Development Opportunity in Mondol Seima, Cambodia

https://www.imlix.com/es/

Imagine a canvas – vast, pristine, and brimming with potential. This isn't a work of art; it's 479 hectares of breathtaking development land nestled in Mondol Seima, Koh Kong, Cambodia. Here, on the shores of the Gulf of Thailand, lies a unique opportunity for investors and visionaries alike to create something truly extraordinary.

#### A Location Steeped in Beauty and Potential:

Mondol Seima is a coastal region within Koh Kong province, renowned for its natural splendor and emerging as a vibrant tourist destination. This exceptional land boasts a prized east-west exposure, offering stunning sunrises and breathtaking sunsets that paint the sky in vibrant hues. The property's 4-kilometer coastline provides endless possibilities for beachfront development, while the inclusion of two captivating islands adds a touch of exclusivity and intrigue.