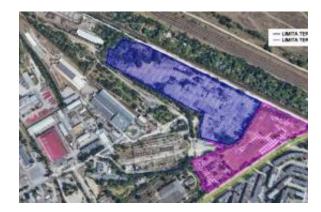

### Ubicación

País: Rumanía

Dirección: Bulevardul Dacia, nr 5B

Código postal: 200588 Publicado: 12/11/2024

Descripción:

Excellent Plot of land for sale in Craiova Romania

Esales Property ID: es5553923

**Property Location** 

Bulevardul Dacia, nr 5B

Craiova

Oltenia

200588

Romania

**Property Details** 

Here we present an excellent plot of land in one of the most sought-after areas for development right now in Romania

#### **IMLIX Mercado Inmobiliario**

https://www.imlix.com/es/

The land is located in the city of Craiova, Romania. It is an urban land plot with a total area of 62,725 square meters. The land is situated approximately 5 kilometres from the city centre, in a residential neighbourhood.