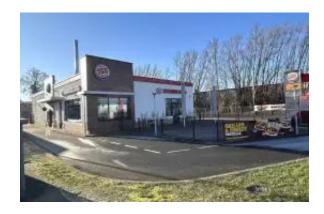

#### Ubicación

País: Alemania

Estado/Región/Provincia: Renania del Norte-Westfalia

Ciudad:LemgoDirección:ЛемгоPublicado:19/07/2025

Descripción:

Germany. Lemgo. Rental business. Modern fast food restaurant in Lemgo.

Year of construction according to energy certificate 2017

This fast food restaurant (Burger King) is located in the middle of an industrial area with numerous large retail spaces in the Hanseatic city of Lemgo. In the immediate vicinity are the Marktkauf Lemgo, toom-Markt Lemgo and various other retail chains that attract like magnets.

The commercial property offered here was built in 2017 and leased to Burger King Deutschland GmbH under a long-term lease agreement. The initial lease term is 15 years with three additional five-year