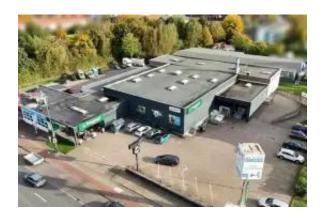

# Germany. Bielefeld. Building with 6 commercial ren

#### Ubicación

País: Alemania

Estado/Región/Provincia: Renania del Norte-Westfalia

Ciudad:BielefeldDirección:БилефельдPublicado:30/06/2025

Descripción:

Germany. Bielefeld. Building with 6 commercial rental spaces - fully leased!

Mitte, 33609 Bielefeld

€2,850,000

Main area 3,044 m<sup>2</sup> Land area 5,326 m<sup>2</sup>

District heating

Main energy sources: fossil fuels for CHP

Final energy consumption electricity 90.8 kWh/(m<sup>2</sup>\*year)

Final energy consumption heat 44.2 kWh/(m<sup>2</sup>\*year)

Year of construction according to energy certificate 1970

This commercial property is located in a prestigious central location with excellent transport links in the eastern part of the city center. The company was built in 1970 using concrete structures. The total area of the property is 5,326 m², there is a paved outdoor area and parking spaces. Behind the facade there is a total usable area of approximately 3,044 m². The associated units consist of two different shops, a retail space of over 1,000 m², a car paint shop and a car repair shop. In addition, the building has an underground car park in which a car dealership is located. There is also a loading ramp for trucks. Due to its location, this property is an interesting investment with a stable rental income. All commercial premises are leased long-term. Upon request, we will be happy to inform you of the rental income. We will sell your apartment or house.