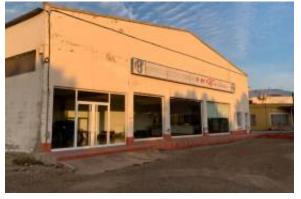

Industrial warehouse of  $600 \text{ m}^2$  with an attached plot of  $6,000 \text{ m}^2$  for sale in Orihuela.

A 600  $\text{m}^2$  industrial warehouse with an attached plot of 6,000  $\text{m}^2$  is for sale, located on the first line of the National 340, in the municipality of Orihuela (Alicante), between Alicante and Murcia. Its privileged location offers excellent visibility and direct access from the road, as well as having side roads that facilitate entry and exit, each with its respective door, and a loading dock with rear access.

Currently dedicated to the exhibition, purchase and sale and repair of vehicles and machinery, it also has a sales area and spare parts warehouse, as well as a scrapping license. The property has all active supplies, including electricity, water and sewerage, and is free of charges.