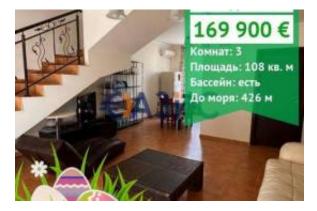

### Ubicación

País: Bulgaria
Estado/Región/Provincia: Burgas
Publicado: 25/04/2025

Descripción: ID 33811144

Price: 169,900 euros Locality: Elenite

Rooms: 3

Total area: 108 sq.m . Floor: 2. Parking: 1

Construction stage: the building is put into operation-Act 16

Payment:

5,000 euro deposit,

100% upon signing of the notarial act.

We offer for sale a cozy and functional two-storey house with an area of 108 sq.m. located in the gated complex "Villa Romana", meters from the sea in the resort complex Elenite. The property consists of: Ground floor:

A spacious living room with a kitchenette and a cozy dining area;

Bathroom with toilet and shower;

Internal staircase.

Second floor: