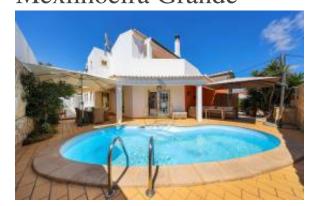

## Ubicación

País: Portugal Estado/Región/Provincia: Faro Ciudad: Portimão

Dirección: Mexilhoeira Grande

Publicado: 20/05/2025

Descripción:

Discover this charming single storey villa with 3 bedrooms and 2 bathrooms, located in the Quiet Urbanization of Monte Canelas, Portimão. With a total land area of 348 square meters, this property offers the perfect balance between privacy and space for the whole family.

On the 1st floor we have a Master Suite, with closet, bathroom and a balcony with unobstructed views over the mountains and the countryside.

You will enjoy the stunning views of the countryside and mountains from the private terrace, ideal for enjoying al fresco dining or simply relaxing by the pool. In addition, the well-kept garden offers a peaceful haven for nature lovers.