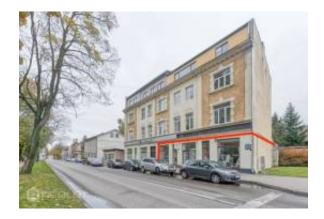

#### Ubicación

País: Letonia Estado/Región/Provincia: Jurmala

Dirección: Dubultu prospekts, 24

Código postal: 3240

Publicado: 15/05/2025

Descripción:

Commercial premises located in an active part of Jūrmala — just a five-minute walk from the sea. The total area of the property is 168 m<sup>2</sup>, with 103 m<sup>2</sup> designated as retail space on the ground floor of a brick building. The premises have two entrances — from the front and the courtyard — and benefit from excellent street visibility thanks to large display windows facing a busy boulevard.

High ceilings (3.60 m) create a sense of spaciousness, while convenient access and the possibility of parking directly at the entrance make the location attractive for both customers and staff. The building is situated in a high-traffic area, surrounded by shops, offices, salons, and residential buildings. The Dubulti train station and the beach — key attractions for locals and tourists — are both just five minutes away.