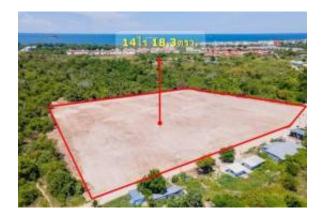

# 14 Rai of Land In Great Location

#### Ubicación

País: Tailandia

Dirección: North - Hua Hin Publicado: 05/06/2025

Descripción:

Prime piece of 14 Rai and 73 sqm land in Soi 126 which is ideal for a small private, luxury development. The land is around 10-15 mins drive from Hua Hin centre and under 10 mins to the nearest beach which is one of the best beaches in Hua Hin - Sainoi Beach. The land is full CHANOT title - the best title deed in Thailand. This exquisite land already has access from a concrete government road and is in a area with other established developments. The entire road from the corner of Petchkasem Road leading up Soi 126 to the location of this land has been totally rebuilt as recently as 2021 with solid concrete surface and sufficient storm water drainage - adding value to all of the properties in this area with easy access on a good quality road. The corner of Soi 126 and Petchkasem Road benefits from the presence of many Thai restaurants and convenience stores. Khao Tao lake is only a 5 minute drive from this location, which is ideal for families to stroll around the lake on the 2.4km walkway that is built all around the beautiful lake, with stunning views and cool ocean breezes. There is also a dedicated dual bicycle track that is totally separate from the main road about 10 metres away from Petchkasem road. This dual exercise track is used for cycling and running by all Thai and non Thai locals in the mornings and evenings, and stretches for about 11km from beginning to end. Please contact us to arrange a viewing.