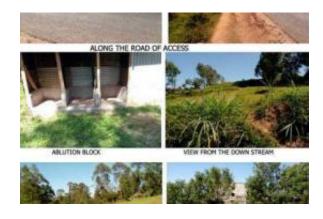

From Kakamega town the subject property is accessed via Kakamega Town-Mumias tarmacked road

#### **IMLIX Mercado Inmobiliario**

https://www.imlix.com/es/

along Bukhungu Stadium-Masinde Muliro University-Lurambi Shopping Centre for a distance of 2.1kms upto Lurambi-Sichirayi roundabout, then turn left on Sichirayi-Ingotse tarmacked road along Lurambi Police Station-Lumino Nursing & Maternity Home- Sichirayi market for a distance of 1.3kms to Overcoming Faith Academy junction, proceed for

100ms to reach the subject property. The property front the latter tarmacked road of access to the left and it is hardly 400ms and 3kms from Sichirayi Market and Kakamega Town Centre respectively. It can be defined by GPS Coordinates: 0.301529, 34.759751.

This is irregularly shaped parcel of land with dark brown soils.

The parcel of land is gently undulating terrain from the main road for about an acre, then steep slope towards the river valley for about 3/4 of an acre and then almost flat terrain to the western part bordering the river valley.

Boundary lines are marked by barbed wire on steel pillars to the road frontage, barbed wires/planted Glaveria/blue gum trees/live fence to the sides and open along the river side.