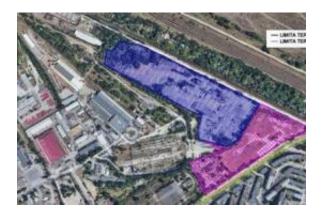

## **Property Details**

Here we present an excellent plot of land in one of the most sought-after areas for development right now in Romania

The land is located in the city of Craiova, Romania. It is an urban land plot with a total area of 62,725 square meters. The land is situated approximately 5 kilometres from the city centre, in a residential neighbourhood.

Additionally, the land is located near a railway, allowing for transportation access via both road and rail,