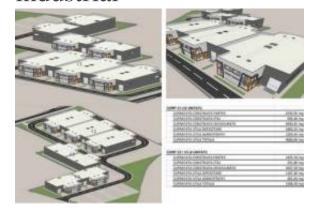

## Ubicación

País: Rumanía Publicado: 21/05/2025

Descripción:

Located in Bucuresti.

We present for sale a 23,000 sqm plot of land.

- \*\*Frontage: \*\* 60 meters
- \*\*Authorization for:\*\* 26 warehouses
- \*\*Authorized construction area: \*\* 11,245 sqm
- \*\*Platforms and alleys:\*\* 9,174 sqm
- \*\*Green spaces:\*\* 2,700 sqm
- Foundations have already been poured.
- Currently, 6 warehouses are under construction, with materials already purchased.

The land is fully equipped with utilities.

- \*\*Location:\*\* The city of Popești-Leordeni, Ilfov county, is located in close proximity to the Capital, in the southeast, along Olteniței Road.
- \*\*Danubiana Neighborhood:\*\* This project has seen significant efforts from the Popești-Leordeni administration. The most important step was the acquisition by the local authority from SC Danubiana