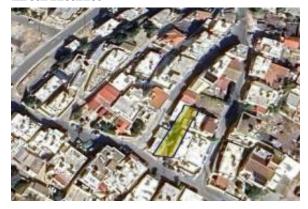

#### Ubicación

País: Chipre
Estado/Región/Provincia: Larnaka
Ciudad: Larnaca
Código postal: 7506
Publicado: 04/06/2025

Descripción:

Located in Larnaca.

Two adjacent Residential Plots for Sale in Ormidia area, in Larnaka. Ormideia is a peaceful village located in the Larnaca District of Cyprus, close to the eastern coastline and conveniently positioned between Larnaca, Ayia Napa, and Paralimni. The village features a plethora of amenities, such as local shops, schools, and services, making it ideal for year-round living while still being just a short drive from beautiful beaches and major tourist hubs. The asset has total area of 313sq.m.m and it falls within the residential planning zone H1, with 120% of building density, 70% of coverage ratio and the permission of building 3 floors (approximately 11.4m). It has a rectangular shape and an inclined surface. It abuts onto a public registered road along its southern and western boundary with total frontage of approximately 46 meters. The property has a separate title deed.