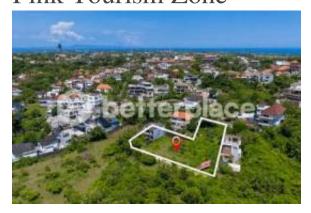

#### Ubicación

País: Indonesia Estado/Región/Provincia: Bali

Publicado: 10/06/2025

Descripción:

Nestled in the heart of Pecatu, this 1,035 sqm (10.35 are) divided into 3 plot areas:  $485\text{m}^2$ ,  $285\text{m}^2$ ,  $265\text{m}^2$ , offers a rare freehold opportunity within Bali's coveted Pink Tourism Zone—an area specifically designated for tourism development. What sets this land apart is not just its zoning, but also the presence of an existing building on site, providing a valuable head start for any future development plans.

This property is ideal for long-term investment or the creation of a hospitality-driven project such as a villa complex, boutique retreat, or wellness center. The land enjoys easy road access and is located just 15 minutes from the iconic Bingin Beach, a destination renowned for its world-class surf and breathtaking coastal scenery. Its proximity to other notable beaches, cafes, and developing resorts further adds to its investment potential.

Surrounded by lush landscapes and upscale developments, this plot combines the charm of the Pecatu area with strategic positioning for business growth with an ocean view. Whether you're an individual investor or a developer seeking to build within Bali's vibrant tourism sector, this property presents a compelling canvas with endless possibilities.