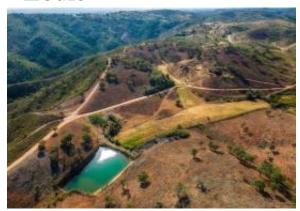

#### Ubicación

País: Portugal Estado/Región/Provincia: Faro Ciudad: Loule Dirección: Salir

Publicado: 18/06/2025

Descripción:

With a generous land area of 106900 m2, this property offers a true oasis of peace and privacy, where there are ruins to rebuild with open views of the valley.

There are 2 water sources here, which are used exclusively for personal consumption, namely for watering the fields, although there is a source with public water, as well as electricity.

Ideal for building a rural tourism business or for a family dedicated to horses cattle, as there is plenty of space for pasture.