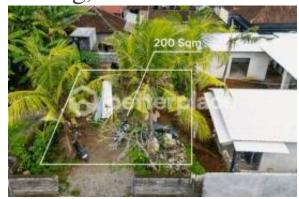

### Ubicación

País: Indonesia Estado/Región/Provincia: Bali

Publicado: 23/07/2025

Descripción:

Nestled in a local residential area of Nyanyi, this 200 sqm land offers an excellent opportunity for those seeking a compact yet strategic investment in one of Bali's growing regions. Surrounded by greenery and traditional homes, the land is ideal for building a private villa, a compact guesthouse, or a long-term rental property catering to those who want a calm lifestyle while staying close to the coast.

Positioned just a 10-minute ride from Nyanyi Beach, the location provides a balance between tranquil village living and convenient access to nature and leisure. The surrounding neighborhood is in transition, with a mix of local homes and new private developments, giving early investors the chance to enter the market before the area becomes more commercially saturated. Access to the plot is via a local village road, and the shape of the land allows flexibility for design and construction planning.