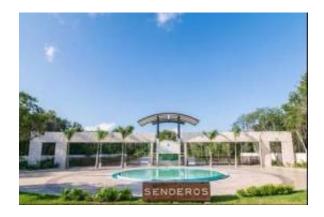

### Ubicación

País: México

Estado/Región/Provincia: Quintana Roo Publicado: 21/07/2025

Descripción:

Senderos Poniente Mayakoba is a real estate development with lots for sale in Playa del Carmen. Senderos Poniente Mayakoba will include the following amenities recreational pool for adults terrace for events up to 120 people recreational pool for children 2 paddle tennis courts 2 tennis courts ping pong table swimming pool two level gym snack in pool areas social lounge with capacity for 100 people parking for bicycles and cars controlled access and 24 7 security.

# LOCATION

Senderos Poniente Mayakoba is located in Ciudad Mayakoba Playa del Carmen Quintana Roo Mexico.

WHY SENDEROS PONIENTE MAYAKOBA

https://www.imlix.com/es/

Riviera Maya an incredible paradise that enthusiastic tourists are constantly looking for and an attractive destination to invest and carry out your next great life project. A city with beautiful beaches and the fastest growing market in Latin America a location that investors cannot pass up.

#### CLUB HOUSE SENDEROS PONIENTE MAYAKOBA

The Senderos Ciudad Mayakoba Club House is a meeting point for the community that owns a unit within the residential complex focused on the enjoyment of the whole family. It has a contemporary architectural design that allows efficient use and enjoyment of its contents and facilitates the maintenance and conservation of buildings. A conduct manual will be established defining prohibited permitted and conditional activities for their use and enjoyment.

### Social and Sports Club

Recreational pool for children
Access and control booth
2 paddle tennis courts
2 Tennis Courts
Ping pong table
Swimming Pool
Two Level Gym
Snack in pool areas
Recreational pool for adults
Terrace for events up to 120 people
Social room with capacity for 100 people
Bicycle and car parking