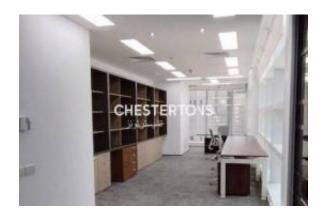

### Ubicación

País: Emiratos Árabes Unidos

Estado/Región/Provincia: Dubai Ciudad: Dubái

Publicado: 11/07/2025

Descripción:

Located in Dubai.

Expansive Office Space | Prime Business Bay Location | Modern Amenities Presenting an impressive office space in the prestigious Vision Tower, nestled in the heart of Business Bay. This spacious unit boasts a generous built-up area of 4,228.82 sq.ft, designed to elevate your business operations while ensuring maximum comfort and convenience. Key Highlights: - Vast open floor plan, ideal for customizable layouts - Equipped with state-of-the-art central A/C and fire alarm systems - Secure underground parking facilities for you and your clients - 24-hour security and porterage services for peace of mind - On-site coffee shop and comprehensive property management services This office layout is infused with contemporary design elements, creating a professional and inviting atmosphere for both employees and clients. Vision Tower's strategic location offers excellent connectivity to various business hubs and lifestyle amenities, making it a perfect investment opportunity. This development redefines the essence of modern working environments, surrounded by vibrant eateries and retail spaces. For more details or to schedule a viewing, please contact Chestertons MENA today.