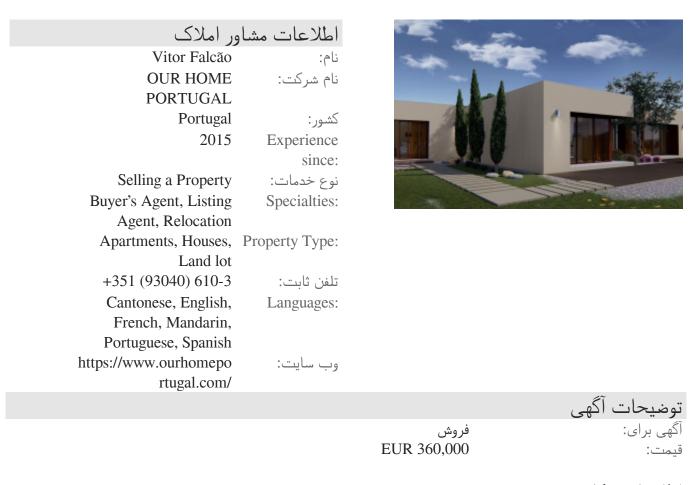

Plot for construction of detached house

The infrastructure is created, from accessibilities, sewage networks, water networks, electricity networks, public lighting and telecommunications.

It is an excellent opportunity for you looking to build the villa of your dreams You can count on the professionalism of our team at every stage of the process.

> Construction area : 245 m2 , House 3 Bedrooms (3 Bedrooms) Plot Area : 889 m2

When buying your home with us, you can enjoy various services such as: financial support, tax advice, personalized legal support