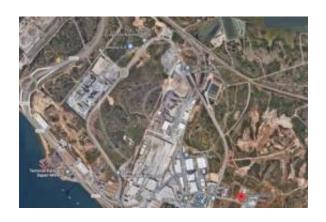

## Plot of land on the Setúbal Peninsula

Plot inserted in the 'SAPEC BAY' Industrial Park, located on the Setúbal Peninsula, in the Herdade das Praias.

The 'SAPEC BAY' Industrial Park is part of an industrial area near the Setúbal Thermoelectric Power Plant, characterized by the presence of warehouses and industry, namely the Sapec facilities in immediate proximity, as well as some large industrial activities, where Alstom, Portucel, Setenave, Porto de Setúbal and a more remote diversified surroundings stand out, with residential areas on Sado Beaches, Manteigadas and the Setúbal Polytechnic.

The road network ensures close proximity to local, regional and national traffic axes, and is also close to the railway.

Due to the characteristics and implantation of industries, the area is a transit point for light and heavy vehicles.

In terms of urban development, this is a stabilized industrial area, and there are plots of land without occupation near the properties. The site benefits from good road access, being approximately 5 km from the EN10 and 8 km from the A12.

The train station of Praias - Sado is about 3kms away. There is also a railway extension serving the industrial park, as well as a port pier.

Surface parking is easy to obtain at the entrance of the lots by means of spaces intended for that purpose. The site also has parking areas for heavy vehicles.