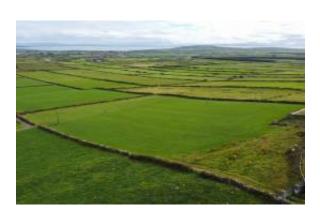

## Stunning 5 Acres of Land For Sale in West Clare

Property Location

West Clare

County Clare

Ireland

V15KR92

**Property Details** 

Here we Present 5 acres of land with exceptional panoramic views of Loop Head peninsula, the Shannon estuary and the north coast of Kerry.