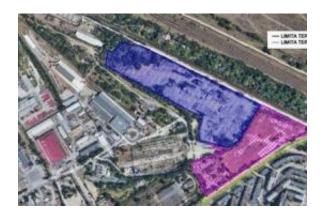

**Property Details** 

Here we present an excellent plot of land in one of the most sought-after areas for development right now in Romania

The land is located in the city of Craiova, Romania. It is an urban land plot with a total area of 62,725 square meters. The land is situated approximately 5 kilometres from the city centre, in a residential neighbourhood.

Additionally, the land is located near a railway, allowing for transportation access via both road and rail, depending on the buyer's intended use. On this land, there is an asphalt plant, specifically an automated

# بازار املاک و مستغلات MLIX بازار املاک و https://www.imlix.com/fa/

asphalt mixing plant of the TELTOMAT 160 EXPERT type, serial number 836008/2007, series 1367/2007, equipped with a 13.9 MW burner, with a capacity of 160 tons per hour, using only natural gas (1300 Nmc/h) and producing a thermal power of 12 MW/t.

Also on this land is a concrete batching plant, SUPERMATIC type, produced by OCMER – Italy, with a production capacity of 90 m3 per hour, designed for producing various types of concrete. The land can be sold with both plants if there is interest. Access to this land is from the main street.