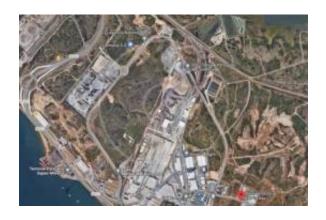

## توضيحات آگهي

فروش EUR 1,262,000

اطلاعات مكانى

Portugal
District of Setúbal
Setúbal

2024/03/05

کشور: استان: شهر: تاریخ آگهی:

توضيحات:

Plot inserted in the 'SAPEC BAY' Industrial Park, located on the Setúbal Peninsula, in the Herdade das Praias.

The 'SAPEC BAY' Industrial Park is part of an industrial area near the Setúbal Thermoelectric Power Plant, characterized by the presence of warehouses and industry, namely the Sapec facilities in immediate proximity, as well as some large industrial activities, where Alstom, Portucel, Setenave, Porto de Setúbal and a more remote diversified surroundings stand out, with residential areas on Sado Beaches, Manteigadas and the Setúbal Polytechnic.

The road network ensures close proximity to local, regional and national traffic axes, and is also close to the railway.

Due to the characteristics and implantation of industries, the area is a transit point for light and heavy vehicles.

In terms of urban development, this is a stabilized industrial area, and there are plots of land without occupation near the properties. The site benefits from good road access, being approximately 5 km from the EN10 and 8 km from the A12.

The train station of Praias - Sado is about 3kms away. There is also a railway extension serving the industrial park, as well as a port pier.

Surface parking is easy to obtain at the entrance of the lots by means of spaces intended for that purpose. The site also has parking areas for heavy vehicles.