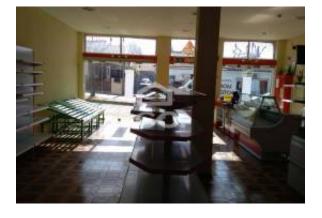

Inserted in residential area, with surrounding trade.

It consists of: -Main store;

- -Office;
- -Storage;
- -toilet;

Extras:

- Exhibitors for Fruits;
- Work desk for cuts;
- Freezer snares;
- Exhibitor of Bread and Cakes in Madeira,

- Cold for soft drinks, drinks, cheeses and the like.

Located in a place of excellence of diversified commerce, next to the post office, pharmacy, butcher, goldsmith, pastry of own manufacture, hairdresser located on the main avenue where there is a lot of parking without parking meter.