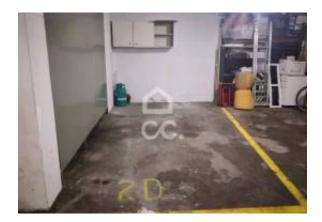

#### Location

Pays: Portugal État/Région/Province: Porto Ville: Maia

Adresse: Águas Santas Soumis: 07/11/2021

Description:

Parking place, in D. Afonso Henriques, in Águas Santas

Located in the street of the Ground, at the back of the building, being discovered, with 12m2 and access next to the entrance of the building with closed gate for all security.

Building located in the center of Águas Santas, having easy access to the main roads.

Easy parking place having the advantage of not having to enter the garage of the building in the basement, nor access through ramps to it.