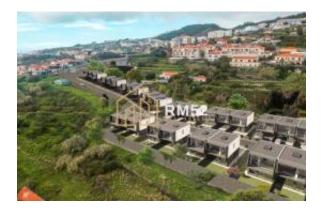

#### Location

Pays: Portugal
État/Région/Province: Madère
Ville: Santa Cruz
Adresse: Caniço
Soumis: 07/11/2021

Description:

The 5th phase of construction of the FÉNIX URBANIZATION is in conclusion, consisting of 34 premium quality villas located in Rua Luís Quintal, in the parish of Caniço.

We talk about modern houses of typology T3, all its execution is done with a new method of advanced insulation construction.

In an area for those looking for the tranquility and convenience of having 5 minutes all the necessary services for the day to day, from: Supermarkets, Cafes, Restaurants, bakeries, Pharmacies, Hairdressers, Schools and access to the entrance and exit of the expressway.

Villas consisting of a suite with balcony with endless sea view and excellent sun exposure as well as private toilet. Two bedrooms with common bathroom, in which all rooms have built-in wardrobes with great storage, the houses are prepared with thermal and acoustic insulation, also offer a centralized skylight which allows the entrance of natural light. The kitchens are large and with excellent finishes and storage, the windows are double and low emissivity, windows with electric blinds and thermal cut. It has been implemented throughout the house sound system by Bluetooth, private parking and even ample patios of private use where you can create a garden or even a barbecue for your family. It also has a children's playground and a common green area.