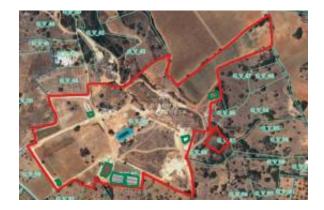

#### Location

Pays: Portugal État/Région/Province: Faro Ville: Albufeira Soumis: 29/03/2021

Description:

Land with 10ha with feasibility for the construction of a Rural Hotel of 2 floors, with 30 to 40 rooms. The hotel will be prepared for people with reduced mobility, with dining room, sanitary facilities, living room with bar service and a shop with farm products.

It is in a great location, a 10-minute drive from Albufeira, and the beach of Galé, São Rafel and Salgados. Close to several services such as supermarkets, restaurants and algarve shopping. Perfect location for a tourist project.

It is currently being used as an organic farm for vegetables (lettuce, potato, cucumber, pea, etc.), fruits (melons, grapes, watermelons, citrus fruits) and animals (ducks, chickens, sheep, goats, pigs, turkeys). There are 2 holes in the terrain for your water supply, but you also have access to the public water and sewage network.