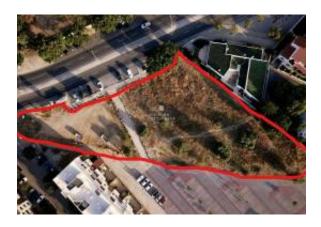

## Location

Pays: Portugal État/Région/Province: Faro Ville: Loule Soumis: 24/08/2021

Description:

Land with feasibility construction, block s of apartments, in the city center of Loulé.

This land is located in the Loulé City Center 650M from loulé market, next to all amenities, restaurants, supermarkets, public offices and all access.

Total construction area allowed by the MDP at the moment 2500m2, with process in approval in the chamber.

The visible proposal in the annex has already entered the CML as a form of request for prior approval for the construction of the described below that extends the construction areas allowed at this time by the MDP:

- Total area of Lot 4313m2
- 2500m2 of Construction area for parking - 20% of the construction area for parking
- 4 floors above ground

1/2