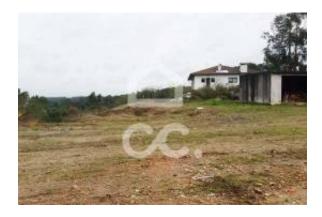

#### Location

Pays: Portugal État/Région/Province: Viseu Ville: Viseu

Adresse: São João de Lourosa

Soumis: 22/12/2016

Description:

Land with 4625 m2, Feasibility of Construction, Storage, City View.

Located 5 min. from the Ice Palace.