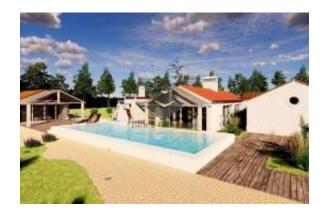

This fantastic and unique property has a massive land which you can take advantage in several ways such as plant your own vegetables etc most importantly it has an approved project to construct a house of 250 m2 with a swimming pool (plans are available)

It is located Only 20 KMS from the relevant beaches and (Melides, Comporta, Carvalhal) making it an ideal farmhouse to live or spend holiday.

Construction at this time is estimated to be around 950,000 euro by using the medium to high-end material.