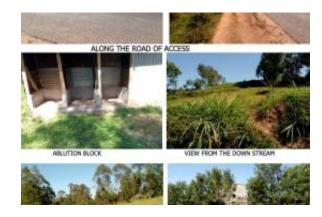

From Kakamega town the subject property is accessed via Kakamega Town-Mumias tarmacked road along Bukhungu Stadium-Masinde Muliro University-Lurambi Shopping Centre for a distance of 2.1kms upto Lurambi-Sichirayi roundabout, then turn left on Sichirayi-Ingotse tarmacked road along Lurambi Police Station-Lumino Nursing &Maternity Home- Sichirayi market for a distance of 1.3kms to Overcoming Faith Academy junction, proceed for

100ms to reach the subject property. The property front the latter tarmacked road of access to the left and it is hardly 400ms and 3kms from Sichirayi Market and Kakamega Town Centre respectively. It can be defined by GPS Coordinates: 0.301529, 34.759751.

Mains electricity and water are within the neighbourhoods for ease of connection on demand Immediate access is through Lurambi-Shichirayi- Ingotse tarmacked road.

Shopping facilities, amenities and infrastructural services are easily accessible within Lurambi market and Kakamega town Centre.

This is irregularly shaped parcel of land with dark brown soils.

The parcel of land is gently undulating terrain from the main road for about an acre, then steep slope towards the river valley for about 3/4 of an acre and then almost flat terrain to the western part bordering the river valley.

Boundary lines are marked by barbed wire on steel pillars to the road frontage, barbed wires/planted Glaveria/blue gum trees/live fence to the sides and open along the river side.