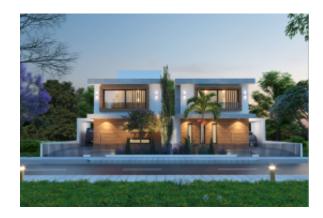

#### Location

Pays: Chypre

Adresse: Chrysanthou Mylona, Lakatamia

Soumis: 28/07/2023

Description:

Alakati Residences consists of 25 leek, individually designed, gated residences, each with its own unique characteristics and distinctive features. Their ideal location, in a quiet, new, residential area, allows families to enjoy peace of mind. Residents have the best of both worlds by living close to nature and the added advantage of many amenities right at their fingertips. Additionally, all residences come with outdoor barbeque areas and utility/storerooms as standard.

Residence 571-1 & Residence 571-2 are situated at the end of a cul-de-sac making it ideal for a young family of four. Furthermore, both are bright and compact, with a highly efficient practical layout, and every corner within eyeshot, making it easy to monitor the children and clean.

Moreover, natural light and cross ventilation, achieved by an east to west orientation, are some of its unique features. For added convenience, all three bedrooms are ensuite and most importantly a walk-in wardrobe in the master bedroom.