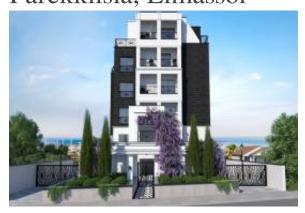

# Sea View 2 Bedroom Apartment Plus Staff Room - Parekklisia, Limassol

#### Location

Pays: Chypre État/Région/Province: Limassol Ville: Limassol Soumis: 28/07/2023

Description:

This superb apartment with additional room is located in Parekklisia, Limassol.

Located in an elevated position above the highway, Parekklisia is a large residential area that offers a serene and idyllic setting for a delightful living experience. Surrounded by beautiful landscapes and picturesque countryside, Parekklisia captivates with its traditional charm and close-knit community

Situated on the first floor of a brand new project, this magnificent 2 bedroom/ 2 bathroom apartment is the epitome of elegant yet laid back living. Overlooking the sea, the development boasts a contemporary architectural design which really stands out from the crowd. Cleverly designed with open plan layouts and wide glass frontages, each residence enjoys an abundance of natural lighting and feels bright and welcoming. With exceptional features and finishes throughout, the property provides a luxurious environment that can be easily tailored to suit personal style.