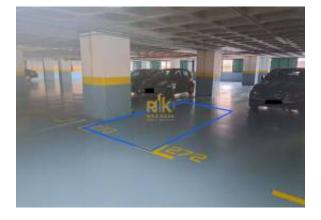

Description:

Covered and closed parking located in the Anadia Building, on the 2nd floor, with easy access with entrance controlled by a gate.

It is only a few minutes walk from the Farmers Market, Rua Fernão de Ornelas, Praça do Carmo, shops, cafes, restaurants, supermarkets, pharmacies among others. Access to the highway is only about 7 minutes from the car park.