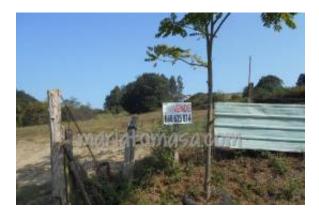

#### Location

Pays: Espagne État/Région/Province: Pays Basque Adresse: Erandio Soumis: 17/09/2020

Description:

Mariatomasa. com sells, in the neighborhood of La Magdalena (Goiherri), rural land of 7.844m, fenced around its perimeter, with good access to it by car via a local road and just 3 minutes by car from the accesses to La Avanzada.

At present it does not have electricity or water, although at one of the ends it borders the river, so if it were used for an agricultural activity, the water would have it insured, on the other hand it could be hooked to the electricity and water network easily due to its proximity to various buildings and farmhouses.

Offers are heard. - REF: Marian 009160 Nouveau: Non

Commun

Dimesions du lot: 7844 m<sup>2</sup>