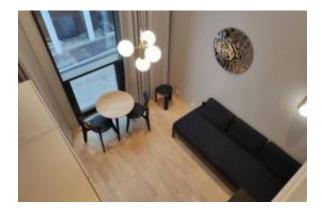

#### Location

Pays: Finlande
Indicatif régional: 00220
Soumis: 18/01/2024

Description: **City Studio** 

Minimum 3 months stay

19 sqm on the bottom floor plus 7sqm loft (the bedroom)

This studio apartment suits 1-3 persons. The studio includes a 160 cm queen bed, a 90cm sofabed, kitchenette, luxurious bathroom and built-in storage.

The City Studio is perfect for micro-living with a simple layout, providing a perfect and secure base.

- Total 26 sqm
- 1 3 persons (160 cm bed + 90 cm sofa bed)
- Fully equipped kitchenette
- Stove, refrigerator, microwave or oven & dishwasher
- Working desk combined with a dining table
- Private bathroom with shower & amenities