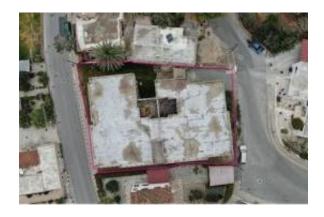

#### Location

Pays: Chypre État/Région/Province: Paphos Ville: Paphos Indicatif régional: 8026

Soumis: 04/04/2024

Description:

Located in Paphos.

This property consists of two adjacent plots in Konia community, in Paphos.

Within the plots there is an two story incomplete building developed with approx. 1.182 sq.m. covered area.

The property is located in a quiet residential neighborhood, with preferential location providing a nice city and sea view from top floors.