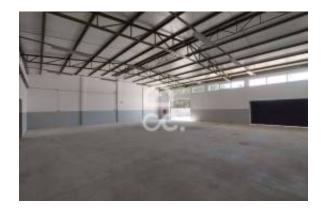

#### Location

Pays: Portugal État/Région/Province: Leiria Ville: Leiria

Adresse: Monte Real e Carvide

Soumis: 29/04/2024

Description:

Located in Moínhos de Carvide, a short distance from Vieira beach, this warehouse, located in a space with clubs and companies linked to sport, is available for long-term rental.

With a total area of 375.26 square meters, this versatile and spacious space is ideal for investing in a club or company that wishes to invest in a sport or complementary services.

The space consists of 2 naves, one with an area of 252.60 square meters and the other with 73.70 square meters.

It also has good access, with parking space for several cars.

The rental price is 750 month.

Inserted in a context of physical activity, this warehouse is perfect for those looking to expand their space or start a new project. Don't miss this unique opportunity to guarantee a quality space with great potential. Schedule your visit now and discover everything this property has to offer.