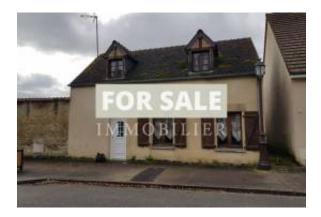

# Centre-ville De Sees

## Détails de l'annonce

Propriété à: Vendre

Prix: EUR 85,500

### Location

Pays: France
Indicatif régional: 61500
Soumis: 06/05/2024

Description:

The department of Orne, in Lower Normandy is bordered by the other two departments in the region, Manche and Calvados. It is located in the south of the region bordering with Mayenne, Sarthe, Eure et Loir and Eure. It is the only Normandy department without a coastline.